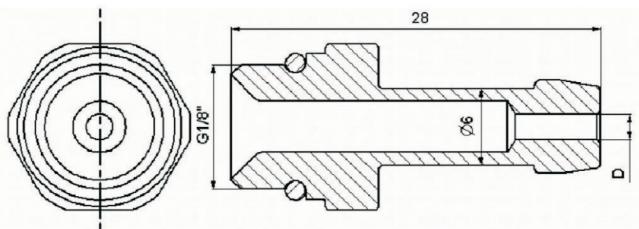

## **CONSTRUCTION:**

Ferrules are made of brass. Sealing O-ring is made of rubber resisting LPG or oil aggression within full range of injection rail working temperatures.

| Item | Index     | Through-channel diameter |
|------|-----------|--------------------------|
| 1    | 0261-0114 | Ø 1,8 mm                 |
| 2    | 0261-0115 | Ø 2,1 mm                 |
| 3    | 0261-0116 | Ø 2,3 mm                 |
| 4    | 0261-0117 | Ø 2,7 mm                 |
| 5    | 0261-0118 | Ø 3,2 mm                 |
| 6    | 0261-0013 | Ø 4,0 mm                 |