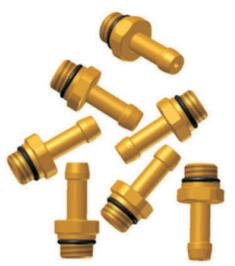

## **OUTLET FERRULE**

## **ASSIGNMENT:**

Ferrules have different through-channel diameters and are used for adjustment of an injection rail (injector) c a p a c i t y t o m o t o r c u b i c o n e. It can be also used for other joints with 3/8" thread, where reduction to 1/8" thread is required.

## **CONSTRUCTION:**

Ferrules are made of brass. Sealing O-ring is made of rubber resisting LPG or oil aggression within full range of injection rail working temperatures.

| Item | Index     | Through-channel diameter |
|------|-----------|--------------------------|
| 1    | 0261-0114 | Ø 1,8 mm                 |
| 2    | 0261-0115 | Ø 2,1 mm                 |
| 3    | 0261-0116 | Ø 2,3 mm                 |
| 4    | 0261-0117 | Ø 2,7 mm                 |
| 5    | 0261-0118 | Ø 3,2 mm                 |
| 6    | 0261-0013 | Ø 4,0 mm                 |